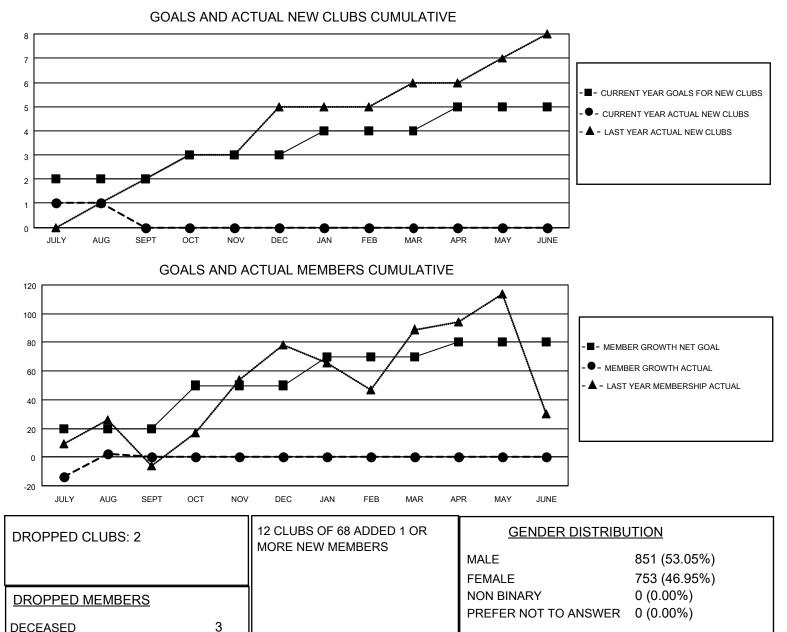

## LOCATION NIGERIA

District 404 A2

Results as of: 8/31/2022

| Clubs                 |               |           |               | Members               |                        |                         |                                                    |
|-----------------------|---------------|-----------|---------------|-----------------------|------------------------|-------------------------|----------------------------------------------------|
| RESULTS FOR 2022-2023 |               |           |               | RESULTS FOR 2022-2023 |                        |                         |                                                    |
| QUARTER               | NEW CLUB GOAL | NEW CLUBS | DROPPED CLUBS | QUARTER MEME          | BER GROWTH NET<br>GOAL | MEMBER GROWTH<br>ACTUAL | DROPPED<br>MEMBERS ACTUAL<br>(including transfers) |
| JULY/AUG/SEPT         | 2             | 1         | 2             | JULY/AUG/SEPT         | 20                     | 53                      | 50                                                 |
| OCT/NOV/DEC           | 1             | 0         | 0             | OCT/NOV/DEC           | 30                     | 0                       | 0                                                  |
| JAN/FEB/MAR           | 1             | 0         | 0             | JAN/FEB/MAR           | 20                     | 0                       | 0                                                  |
| APR/MAY/JUNE          | 1             | 0         | 0             | APR/MAY/JUNE          | 10                     | 0                       | 0                                                  |

CLICK HERE FOR CUMULATIVE

MEMBERSHIP DATA

38

9

50

CLUB CANCELLED

OTHER

TOTAL